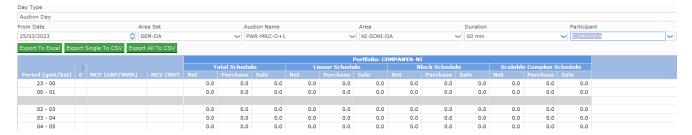

#### 2. Market results

- For 25 March 2023 auction day, the 'missing' hour will be displayed in grey in the Market Results.
- Exports .csv will show only 23 / 46 and exports in Excel will leave a blank line.

#### **HOURLY ORDERS**