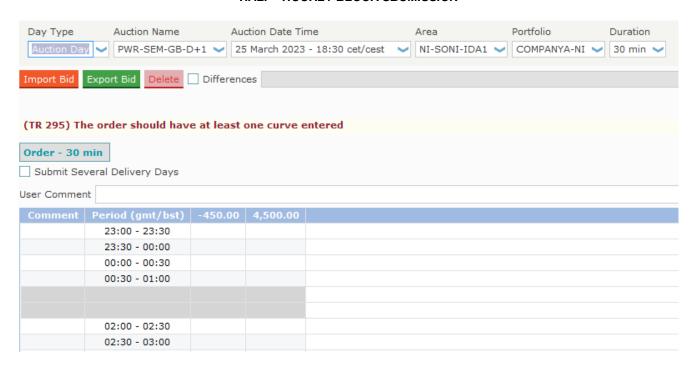

#### HALF - HOURLY BLOCK SBUMISSION

#### On 25 March 2023:

- the period from 01:00 to 02:00 hours will not be taken into account, because the hour does not exist;
- the periods from 01:00 01:30 to 01:30 02:00 will not be taken into account, because those half-hours do not exist:

#### Paste from Excel:

The obsolete hour will be left blank, and is further ignored.

The normal 24 hour Excel paste template can be used, the obsolete hour is automatically left out.

#### Hourly / Half hours Bids in ETS:

There will be a total of 24 periods but the 'missing' hour will be greyed out and cannot be filled. If submitting several days, then all normal days are handled normally, except for 25 March 2023 for which the missing hour will be ignored.