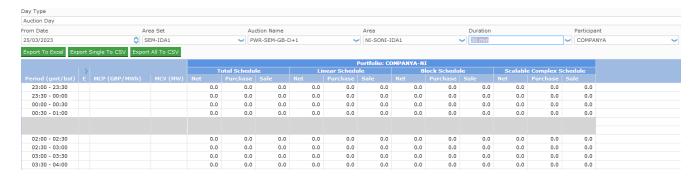

#### 2. Market results

- For 25 March 2023 auction day, the 'missing' hour will be displayed in grey in the Market Results.
- Exports .csv will show only 23 / 46 and exports in Excel will leave a blank line.

#### HALF - HOURLY ORDERS